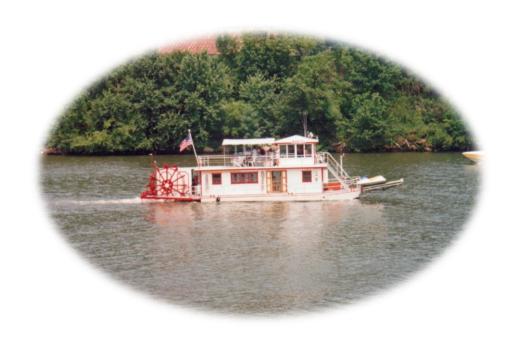

## Roy C

**Owner:** Hoyt Fontalbert

Home Port: Marmet, WV, Kanawha River Mile Marker 68 LDB

Hull Type: Scow Bow Hull Material: Steel

**Length:** 68' **Width:** 18' **Draft:** 2' 9"

Wheel Diameter: 11.5' Wheel Width: 30" (2) # of Buckets: 12

Engine Type/Size: John Deere diesel

**Drive Train Type:** Hydraulic to chain

Built By: Stan Cole

Built at: Parkersburg, WV Date: 1983

Past Names (oldest to newest): Roy C

**Description and History:** The Roy C features a twin, split wheel drive from a single axle with a hydrostatic transmission into a 10:1 reduction gear. The inside is equipped for extended cruising.